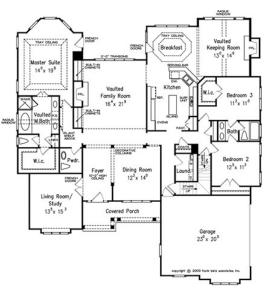

## Square Footage

| Total       | 2753 |
|-------------|------|
| First Floor | 2753 |

## Dimensions

| Width  | 63' - 0"  |
|--------|-----------|
| Depth  | 68' - 6"  |
| Height | 27' - 10" |

Floorplans and Elevations are subject to change. Floorplan dimensions are approximate. Consult working drawings for actual dimensions and information. Elevations are artists' conceptions. Photographs may have been modified from the original construction documents.

2753 heated sqft. Build cost starting at approx. \$571,166.00 (slab foundation) Add approximately \$55,000.00 for second floor Add approximately \$79,000.00 for full unfinished basement