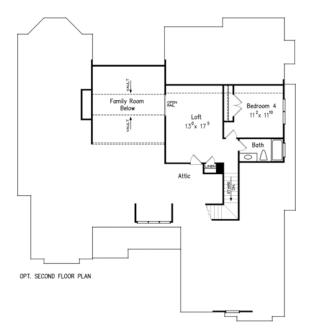

2753 heated sqft. Build cost starting at approx. \$571,166.00 (slab foundation) Add approximately \$55,000.00 for second floor Add approximately \$79,000.00 for full unfinished basement