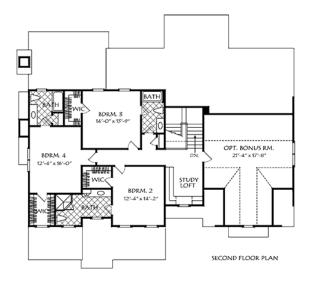

## Square Footage

| Total        | 3454 |
|--------------|------|
| First Floor  | 2250 |
| Second Floor | 1204 |