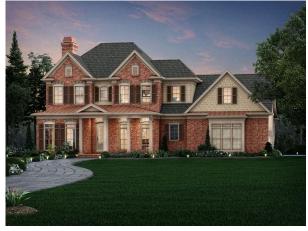

## 888.717.3003 TEMPLEWOOD

## Dimensions

| Width  | 66' - 4'' |
|--------|-----------|
| Depth  | 61' - 0"  |
| Height | 34' - 3"  |

Floorplans and Elevations are subject to change. Floorplan dimensions are approximate. Consult working drawings for actual dimensions and information. Elevations are artists' conceptions. Photographs may have been modified from the original construction documents.