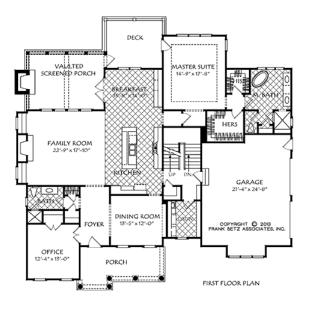

## Square Footage

| Total        | 3454 |
|--------------|------|
| First Floor  | 2250 |
| Second Floor | 1204 |