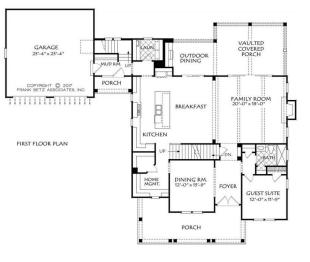

## Square Footage

| Total        | 3210 |
|--------------|------|
| First Floor  | 1726 |
| Second Floor | 1484 |
|              |      |

## Dimensions

| Width  | 78' - 4" |
|--------|----------|
| Depth  | 63' - 0" |
| Height | 36' - 4" |

Floorplans and Elevations are subject to change. Floorplan dimensions are approximate. Consult working drawings for actual dimensions and information. Elevations are artists' conceptions. Photographs may have been modified from the original construction documents.