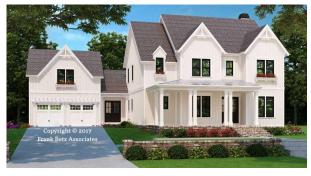

## 888.717.3003 SENECA FALLS

## Square Footage

| Total        | 3210 |
|--------------|------|
| First Floor  | 1726 |
| Second Floor | 1484 |
|              |      |

## Dimensions

| Width  | 78' - 4" |
|--------|----------|
| Depth  | 63' - 0" |
| Height | 36' - 4" |

Floorplans and Elevations are subject to change. Floorplan dimensions are approximate. Consult working drawings for actual dimensions and information. Elevations are artists' conceptions. Photographs may have been modified from the original construction documents.