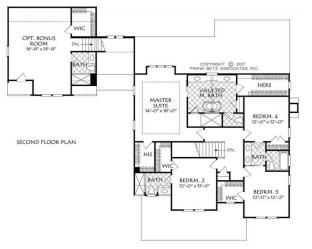

## Square Footage

| Total        | 3210 |
|--------------|------|
| First Floor  | 1726 |
| Second Floor | 1484 |
|              |      |

## Dimensions

| Width  | 78' - 4" |
|--------|----------|
| Depth  | 63' - 0" |
| Height | 36' - 4" |

Floorplans and Elevations are subject to change. Floorplan dimensions are approximate. Consult working drawings for actual dimensions and information. Elevations are artists' conceptions. Photographs may have been modified from the original construction documents.