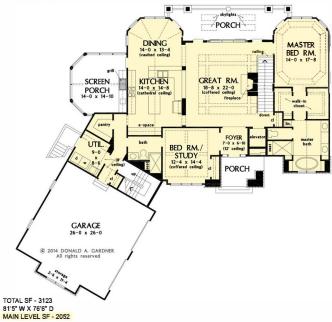

## FLOOR PLAN PLAN NO. 1329 D

3123 heated sqft. Build cost starting at approx. \$730,938.00. Add approx. \$49,000.00 for optional bonus room. Pricing does not include elevator and outdoor kitchen. FLOOR PLAN PLAN NO. 1329 D

## The Sandy Creek Home Plan # W-1329-D

BASEMENT SF - 1071

3123 heated sqft. Build cost starting at approx. \$730,938.00. Add approx. \$49,000.00 for optional bonus room. Pricing does not include elevator and outdoor kitchen. Floorplans and elevations are subject to change. Floorplan dimensions and square footage is approximate. Elevations are artists' conceptions.