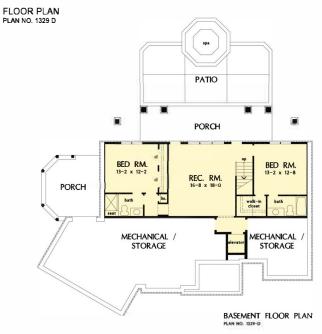

## FLOOR PLAN PLAN NO. 1329 D

3123 heated sqft. Build cost starting at approx. \$730,938.00. Add approx. \$49,000.00 for optional bonus room. Pricing does not include elevator and outdoor kitchen. FLOOR PLAN PLAN NO. 1329 D

## The Sandy Creek Home Plan # W-1329-D

BASEMENT SF - 1071

3123 heated sqft. Build cost starting at approx. \$730,938.00. Add approx. \$49,000.00 for optional bonus room. Pricing does not include elevator and outdoor kitchen. Floorplans and elevations are subject to change. Floorplan dimensions and square footage is approximate. Elevations are artists' conceptions.