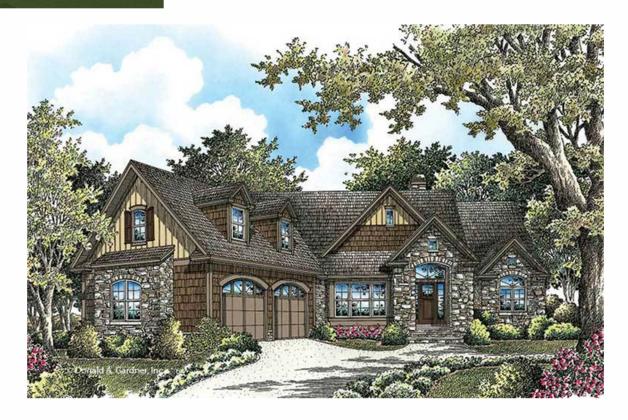

## The Sandy Creek Home Plan # W-1329-D

## FLOOR PLAN PLAN NO. 1329 D

3123 heated sqft. Build cost starting at approx. \$730,938.00. Add approx. \$49,000.00 for optional bonus room. Pricing does not include elevator and outdoor kitchen. FLOOR PLAN PLAN NO. 1329 D