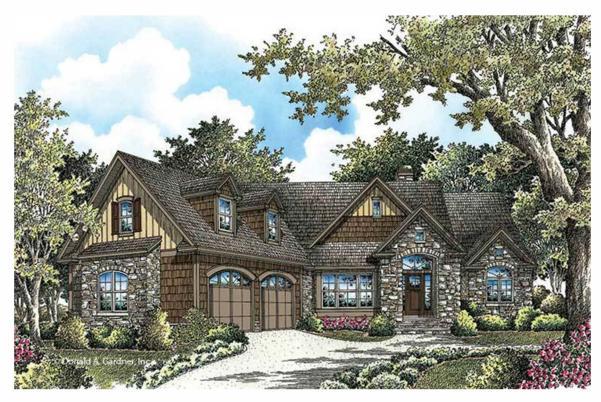

## The Sandy Creek Home Plan # W-1329-D

## FLOOR PLAN PLAN NO. 1329 D

3123 heated sqft. Build cost starting at approx. \$730,938.00. Add approx. \$49,000.00 for optional bonus room. Pricing does not include elevator and outdoor kitchen. FLOOR PLAN PLAN NO. 1329 D