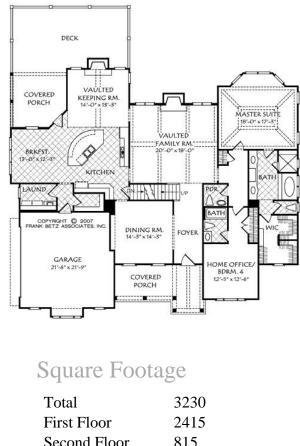

| Total        | 3230 |
|--------------|------|
| First Floor  | 2415 |
| Second Floor | 815  |