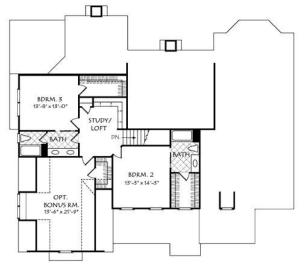

| Total        | 3230 |
|--------------|------|
| First Floor  | 2415 |
| Second Floor | 815  |