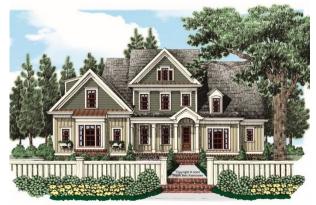

## Dimensions

| Width  | 66' - 0'' |
|--------|-----------|
| Depth  | 59' - 4"  |
| Height | 33' - 0"  |

Floorplans and Elevations are subject to change. Floorplan dimensions are approximate. Consult working drawings for actual dimensions and information. Elevations are artists' conceptions. Photographs may have been modified from the original construction documents.