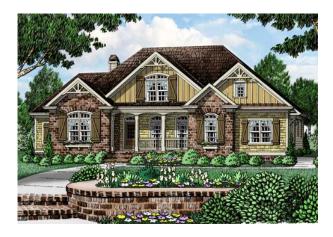

## PINE MEADOW

## Dimensions

| Width  | 62' - 6' |
|--------|----------|
| Depth  | 58' - 6' |
| Height | 25' - 9' |

Floorplans and Elevations are subject to change. Floorplan dimensions are approximate. Consult working drawings for actual dimensions and information. Elevations are artists' conceptions. Photographs may have been modified from the original construction documents.

2677 heated sqft. Build cost starting at approx. \$629,105.00 (slab foundation) Add approximately \$80,000.00 for full unfinished basement