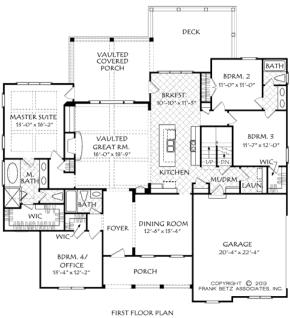

## Square Footage

| Total        | 2677 |
|--------------|------|
| First Floor  | 2207 |
| Second Floor | 470  |

## Dimensions

| Width  | 62' - 6' |
|--------|----------|
| Depth  | 58' - 6' |
| Height | 25' - 9' |

Floorplans and Elevations are subject to change. Floorplan dimensions are approximate. Consult working drawings for actual dimensions and information. Elevations are artists' conceptions. Photographs may have been modified from the original construction documents.