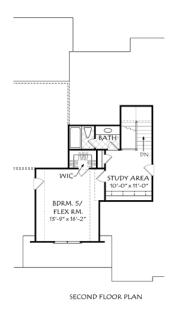

## Square Footage

| Total        | 2677 |
|--------------|------|
| First Floor  | 2207 |
| Second Floor | 470  |

## Dimensions

| Width  | 62' - 6' |
|--------|----------|
| Depth  | 58' - 6' |
| Height | 25' - 9' |

Floorplans and Elevations are subject to change. Floorplan dimensions are approximate. Consult working drawings for actual dimensions and information. Elevations are artists' conceptions. Photographs may have been modified from the original construction documents.