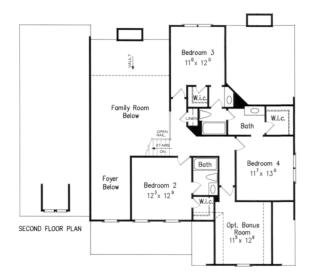

## Square Footage

| Total        | 2744 |
|--------------|------|
| First Floor  | 1909 |
| Second Floor | 835  |
| Opt. Bonus   | 165  |

## Dimensions

| Width  | 56' - 0" |
|--------|----------|
| Depth  | 51' - 4" |
| Height | 31' - 0" |

Floorplans and Elevations are subject to change. Floorplan dimensions are approximate. Consult working drawings for actual dimensions and information. Elevations are artists' conceptions. Photographs may have been modified from the original construction documents.