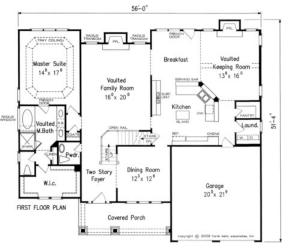

## Square Footage

| Total        | 2744 |
|--------------|------|
| First Floor  | 1909 |
| Second Floor | 835  |
| Opt. Bonus   | 165  |

## Dimensions

| Width  | 56' - 0" |
|--------|----------|
| Depth  | 51' - 4" |
| Height | 31' - 0" |

Floorplans and Elevations are subject to change. Floorplan dimensions are approximate. Consult working drawings for actual dimensions and information. Elevations are artists' conceptions. Photographs may have been modified from the original construction documents.