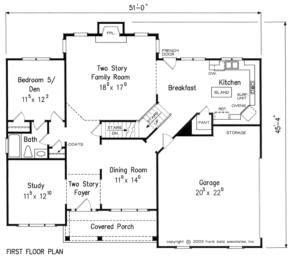

### Square Footage

| Total        | 2762 |
|--------------|------|
| First Floor  | 1364 |
| Second Floor | 1398 |

## Dimensions

| Width  | 51' - 0" |
|--------|----------|
| Depth  | 45' - 4" |
| Height | 33' - 4" |

Floorplans and Elevations are subject to change. Floorplan dimensions are approximate. Consult working drawings for actual dimensions and information. Elevations are artists' conceptions. Photographs may have been modified from the original construction documents.