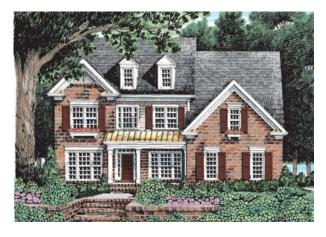

#### NEYLAND

#### 2762 heated sqft. Build cost starting at approx. \$533,146.00 (slab foundation) Add approximately \$42,000.00 for full unfinished basement