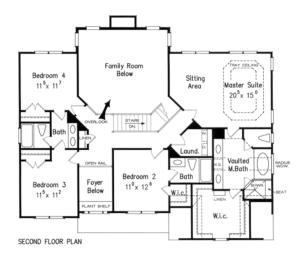

### Square Footage

| Total        | 2762 |
|--------------|------|
| First Floor  | 1364 |
| Second Floor | 1398 |

## Dimensions

| Width  | 51' - 0" |
|--------|----------|
| Depth  | 45' - 4" |
| Height | 33' - 4" |

Floorplans and Elevations are subject to change. Floorplan dimensions are approximate. Consult working drawings for actual dimensions and information. Elevations are artists' conceptions. Photographs may have been modified from the original construction documents.