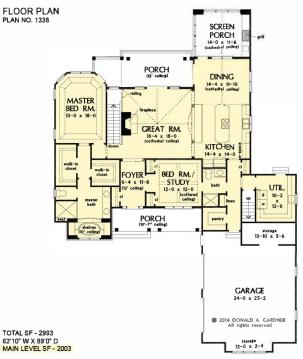

## The Mosscliff House Plan # W-1338-D

BASEMENT SF - 990

2993 heated sqft. Build cost starting at approx. \$722,470.00. Add approximately \$42,000.00 for optional bonus room. Pricing does not include outdoor kitchen. Floorplans and elevations are subject to change. Floorplan dimensions and square footage is approximate. Elevations are artists' conceptions.

FLOOR PLAN PLAN NO. 1338 D