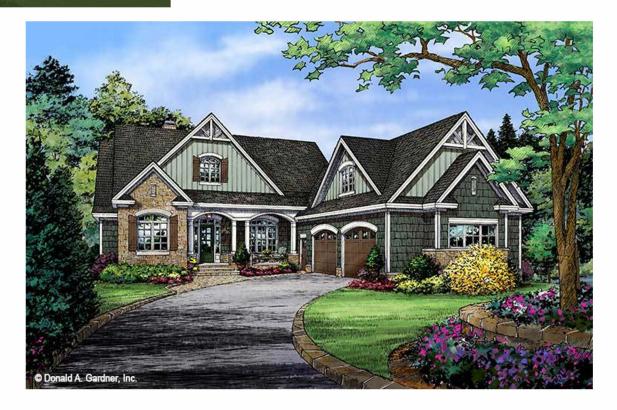

## The Mosscliff House Plan # W-1338-D

## 2993 heated sqft.

Build cost starting at approx. \$722,470.00. Add approximately \$42,000.00 for optional bonus room. Pricing does not include outdoor kitchen.

3-8 BONUS x 12-0 RM. skylights 14-0 x 25-2 attic storage attic storage