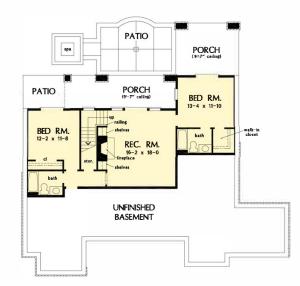

## The Mosscliff House Plan # W-1338-D

BASEMENT SF - 990

2993 heated sqft. Build cost starting at approx. \$722,470.00. Add approximately \$42,000.00 for optional bonus room. Pricing does not include outdoor kitchen. Floorplans and elevations are subject to change. Floorplan dimensions and square footage is approximate. Elevations are artists' conceptions.