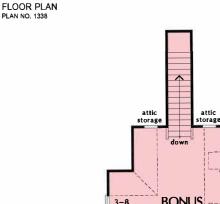

## 2993 heated sqft.

Build cost starting at approx. \$722,470.00. Add approximately \$42,000.00 for optional bonus room. Pricing does not include outdoor kitchen.

3-8 BONUS x 12-0 RM. skylights 14-0 x 25-2 attic storage attic storage

attic

BONUS ROOM OPTIONAL BONUS ROOM SF - 474

Floorplans and elevations are subject to change. Floorplan dimensions and square footage is approximate. Elevations are artists' conceptions.