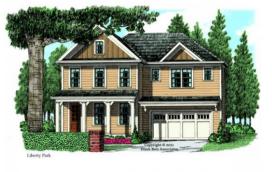

## LIBERTY PARK

## Dimensions

| Width  | 41' - 0" |
|--------|----------|
| Depth  | 55' - 4" |
| Height | 30' - 0" |

Floorplans and Elevations are subject to change. Floorplan dimensions are approximate. Consult working drawings for actual dimensions and information. Elevations are artists' conceptions. Photographs may have been modified from the original construction documents.