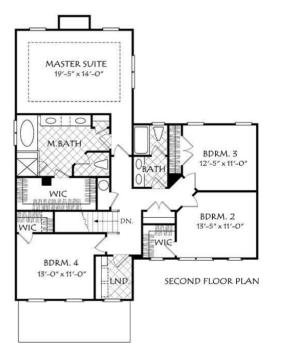

## Square Footage

| Total        | 2286 |
|--------------|------|
| First Floor  | 920  |
| Second Floor | 1366 |