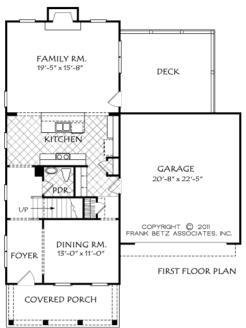

## Square Footage

| Total        | 2286 |
|--------------|------|
| First Floor  | 920  |
| Second Floor | 1366 |