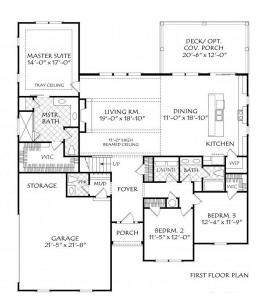

## **LANIER LANDING**

Square Footage

| Total       | 2042 |
|-------------|------|
| First Floor | 2042 |

Dimensions

| Width  | 54' - 0" |
|--------|----------|
| Depth  | 63' - 0" |
| Height | 27' - 6" |

Floorplans and Elevations are subject to change. Floorplan dimensions are approximate. Consult working drawings for actual dimensions and information.

2042 heated sqft. Build cost starting at approx. \$490,738.00 (slab foundation)
2520 heated sqft with optional second floor. Build cost starting at approx. \$541,949.00 (slab foundation).

Pricing doesn't include covered rear porch.

Add approximately \$60,000.00 for full unfinished basement