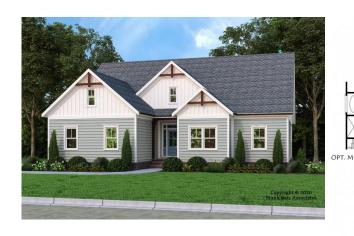

## **LANIER LANDING**

Square Footage

| Total       | 2042 |
|-------------|------|
| First Floor | 2042 |

Dimensions

| Width  | 54' - 0" |
|--------|----------|
| Depth  | 63' - 0" |
| Height | 27' - 6" |

Floorplans and Elevations are subject to change. Floorplan dimensions are approximate. Consult working drawings for actual dimensions and information.

2042 heated sqft. Build cost starting at approx. \$490,738.00 (slab foundation)
2520 heated sqft with optional second floor. Build cost starting at approx. \$541,949.00 (slab foundation).