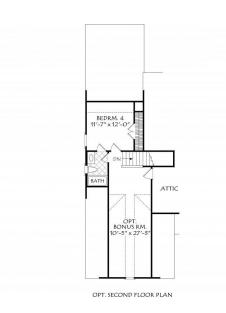

Floorplans and Elevations are subject to change. Floorplan dimensions are approximate. Consult working drawings for actual dimensions and information.

2042 heated sqft. Build cost starting at approx. \$490,738.00 (slab foundation)
2520 heated sqft with optional second floor. Build cost starting at approx. \$541,949.00 (slab foundation).