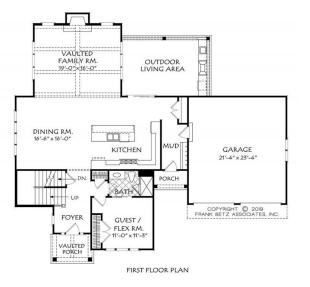

## Square Footage

| Total        | 2858 |
|--------------|------|
| First Floor  | 1373 |
| Second Floor | 1485 |

## Dimensions

| Width  | 60' - 0'' |
|--------|-----------|
| Depth  | 54' - 10" |
| Height | 31' - 6"  |

Floorplans and Elevations are subject to change. Floorplan dimensions are approximate. Consult working drawings for actual dimensions and information. Elevations are artists' conceptions. Photographs may have been modified from the original construction documents.