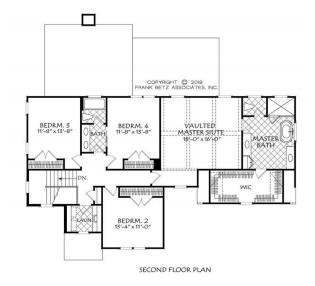

## Square Footage

| Total        | 2858 |
|--------------|------|
| First Floor  | 1373 |
| Second Floor | 1485 |

## Dimensions

| Width  | 60' - 0'' |
|--------|-----------|
| Depth  | 54' - 10" |
| Height | 31' - 6"  |

Floorplans and Elevations are subject to change. Floorplan dimensions are approximate. Consult working drawings for actual dimensions and information. Elevations are artists' conceptions. Photographs may have been modified from the original construction documents.