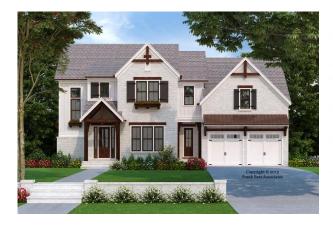

## **KEOWEE FALLS**

## Dimensions

| Width  | 60' - 0'' |
|--------|-----------|
| Depth  | 54' - 10" |
| Height | 31' - 6"  |

Floorplans and Elevations are subject to change. Floorplan dimensions are approximate. Consult working drawings for actual dimensions and information. Elevations are artists' conceptions. Photographs may have been modified from the original construction documents.

2858 heated sqft. Build cost starting at approx. \$559,658.00 (slab foundation). Add approximately \$39,000.00 for full unfinished basement Pricing doesn't include outdoor kitchen.