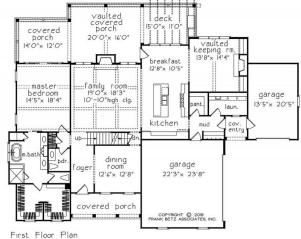

## **KENSLEY DOWNS**

bedroom 12'8''x 14'9' PRAVX SETZ ASSOCIATES. NO. bedroom 13'0''x 12'8' beth bedroom 13'0''x 12'8' beth bedroom 13'0''x 12'8' beth bedroom 13'0''x 12'8' beth beth bedroom 13'0''x 12'8' beth beth beth bedroom 13'0''x 12'8' beth be

## Square Footage

| Total        | 3025 |
|--------------|------|
| First Floor  | 2106 |
| Second Floor | 919  |

## Dimensions

| Width  | 79' - 0'' |
|--------|-----------|
| Depth  | 61' - 0"  |
| Height | 31' - 0"  |

Floorplans and Elevations are subject to change. Floorplan dimensions are approximate. Consult working drawings for actual dimensions and information. Elevations are artists' conceptions. Photographs may have been modified from the original construction documents.