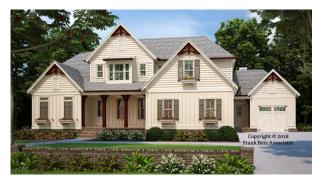

## **KENSLEY DOWNS**

bedroom 12'8''x 14'9' PRAVX SETZ ASSOCIATES. NO. bedroom 13'0''x 12'8' beth bedroom 13'0''x 12'8' beth bedroom 13'0''x 12'8' beth bedroom 13'0''x 12'8' beth beth bedroom 13'0''x 12'8' beth beth beth bedroom 13'0''x 12'8' beth be

## Square Footage

| Total        | 3025 |
|--------------|------|
| First Floor  | 2106 |
| Second Floor | 919  |

## Dimensions

| Width  | 79' - 0'' |
|--------|-----------|
| Depth  | 61' - 0"  |
| Height | 31' - 0"  |

Floorplans and Elevations are subject to change. Floorplan dimensions are approximate. Consult working drawings for actual dimensions and information. Elevations are artists' conceptions. Photographs may have been modified from the original construction documents.

3025 heated sqft. Build cost starting at approx. \$639,323.00 (slab foundation). Pricing doesn't include outdoor kitchen. Add approximately \$60,000.00 for full unfinished basement.