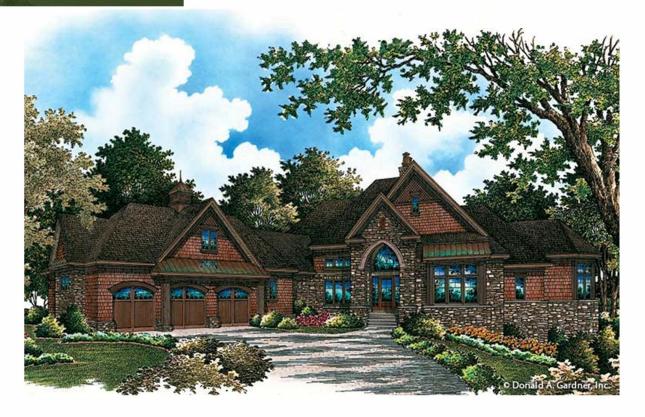

FLOOR PLAN PLAN NO. 5020

4284 heated sqft. Build cost starting at approx. \$952,114.00. Add approximately \$58,000.00 for optional bonus room. FLOOR PLAN PLAN NO. 5020

BONUS ROOM OPTIONAL BONUS ROOM SF - 672

Floorplans and elevations are subject to change. Floorplan dimensions and square footage is approximate. Elevations are artists' conceptions.

4284 heated sqft. Build cost starting at approx. \$952,114.00. Add approximately \$58,000.00 for optional bonus room. Floorplans and elevations are subject to change. Floorplan dimensions and square footage is approximate. Elevations are artists' conceptions.