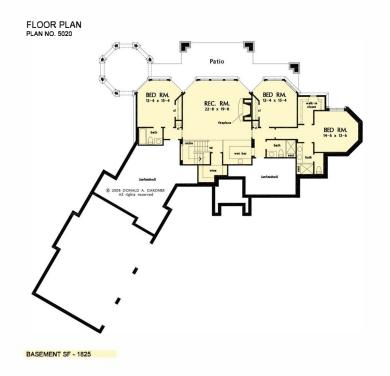

FLOOR PLAN PLAN NO. 5020

4284 heated sqft. Build cost starting at approx. \$952,114.00. Add approximately \$58,000.00 for optional bonus room. FLOOR PLAN PLAN NO. 5020

BONUS ROOM OPTIONAL BONUS ROOM SF - 672

Floorplans and elevations are subject to change. Floorplan dimensions and square footage is approximate. Elevations are artists' conceptions.

4284 heated sqft. Build cost starting at approx. \$952,114.00. Add approximately \$58,000.00 for optional bonus room. Floorplans and elevations are subject to change. Floorplan dimensions and square footage is approximate. Elevations are artists' conceptions.