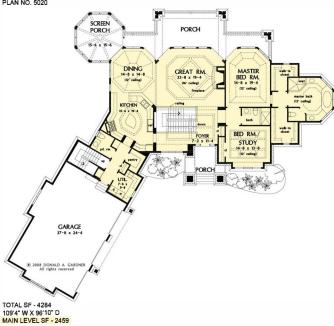

FLOOR PLAN PLAN NO. 5020

4284 heated sqft. Build cost starting at approx. \$952,114.00. Add approximately \$58,000.00 for optional bonus room. FLOOR PLAN PLAN NO. 5020

BONUS ROOM OPTIONAL BONUS ROOM SF - 672