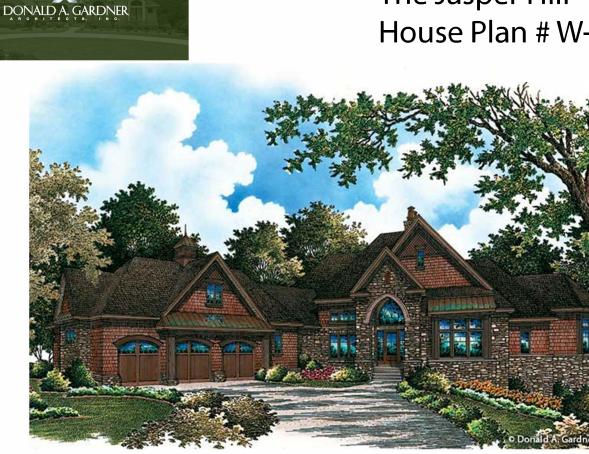

FLOOR PLAN PLAN NO. 5020

4284 heated sqft. Build cost starting at approx. \$952,114.00. Add approximately \$58,000.00 for optional bonus room. FLOOR PLAN PLAN NO. 5020

BONUS ROOM OPTIONAL BONUS ROOM SF - 672

Floorplans and elevations are subject to change. Floorplan dimensions and square footage is approximate. Elevations are artists' conceptions.

4284 heated sqft. Build cost starting at approx. \$952,114.00. Add approximately \$58,000.00 for optional bonus room. Floorplans and elevations are subject to change. Floorplan dimensions and square footage is approximate. Elevations are artists' conceptions.