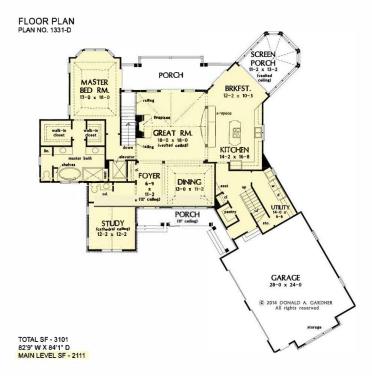

## The Ironwood Home Plan # W-1331-D

FLOOR PLAN PLAN NO. 1331-D

BONUS RM.

20-6 x 14-10

attic access

attic access

attic access

BONUS RM.

20-6 x 14-10

attic access

3101 heated sqft. Build cost starting at approx. \$729,281.00. Add approx. \$32,000.00 for optional bonus room. Pricing does not include elevator. Floorplans and elevations are subject to change. Floorplan dimensions and square footage is approximate. Elevations are artists' conceptions.

## The Ironwood Home Plan # W-1331-D

BASEMENT SF - 990

3101 heated sqft. Build cost starting at approx. \$729,281.00. Add approx. \$32,000.00 for optional bonus room. Pricing does not include elevator. Floorplans and elevations are subject to change. Floorplan dimensions and square footage is approximate. Elevations are artists' conceptions.