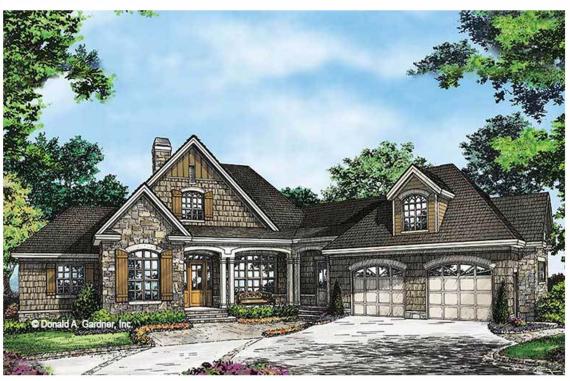

## The Ironwood Home Plan # W-1331-D

FLOOR PLAN PLAN NO. 1331-D

BONUS RM.

20-6 x 14-10

attic access

attic access

attic access

BONUS RM.

20-6 x 14-10

attic access

3101 heated sqft. Build cost starting at approx. \$729,281.00. Add approx. \$32,000.00 for optional bonus room. Pricing does not include elevator. Floorplans and elevations are subject to change. Floorplan dimensions and square footage is approximate. Elevations are artists' conceptions.