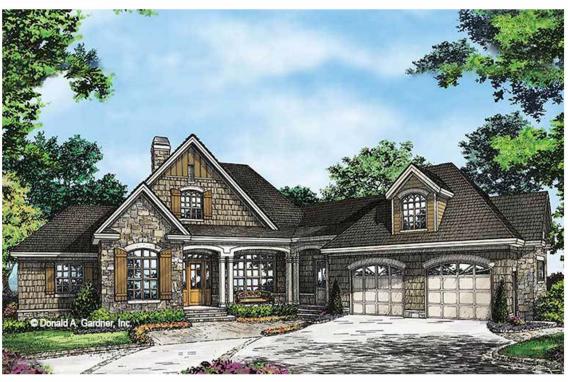

## The Ironwood Home Plan # W-1331-D

FLOOR PLAN PLAN NO. 1331-D

BONUS RM.

20-6 x 14-10

attic access

attic access

attic access

BONUS RM.

20-6 x 14-10

attic access

3101 heated sqft. Build cost starting at approx. \$729,281.00. Add approx. \$32,000.00 for optional bonus room. Pricing does not include elevator. Floorplans and elevations are subject to change. Floorplan dimensions and square footage is approximate. Elevations are artists' conceptions.

## The Ironwood Home Plan # W-1331-D

BASEMENT SF - 990

3101 heated sqft. Build cost starting at approx. \$729,281.00. Add approx. \$32,000.00 for optional bonus room. Pricing does not include elevator. Floorplans and elevations are subject to change. Floorplan dimensions and square footage is approximate. Elevations are artists' conceptions.