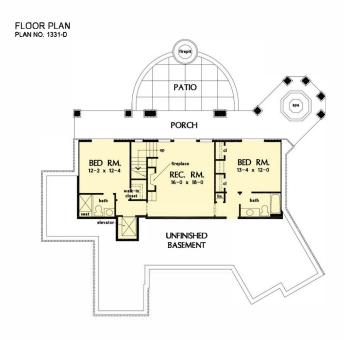

## The Ironwood Home Plan # W-1331-D

BASEMENT SF - 990

3101 heated sqft. Build cost starting at approx. \$729,281.00. Add approx. \$32,000.00 for optional bonus room. Pricing does not include elevator. Floorplans and elevations are subject to change. Floorplan dimensions and square footage is approximate. Elevations are artists' conceptions.