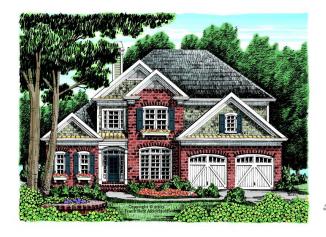

#### INMAN PARK

# Square Footage

| Total        | 3349 |
|--------------|------|
| First Floor  | 2373 |
| Second Floor | 976  |

### Dimensions

| Width  | 54' - 0'' |
|--------|-----------|
| Depth  | 66' - 0'' |
| Height | 34' - 4"  |

Floorplans and Elevations are subject to change. Floorplan dimensions are approximate. Consult working drawings for actual dimensions and information. Elevations are artists' conceptions. Photographs may have been modified from the original construction documents.

#### 3349 heated sqft. Build cost starting at approx. \$686,274.00 (slab foundation) Add approximately \$68,000.00 for full unfinished basement