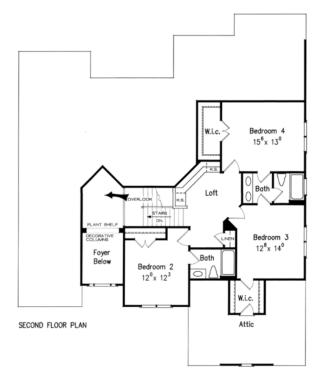

# Square Footage

| Total        | 3349 |
|--------------|------|
| First Floor  | 2373 |
| Second Floor | 976  |

### Dimensions

| Width  | 54' - 0'' |
|--------|-----------|
| Depth  | 66' - 0'' |
| Height | 34' - 4"  |

Floorplans and Elevations are subject to change. Floorplan dimensions are approximate. Consult working drawings for actual dimensions and information. Elevations are artists' conceptions. Photographs may have been modified from the original construction documents.