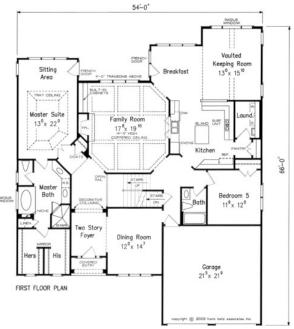

# Square Footage

| Total        | 3349 |
|--------------|------|
| First Floor  | 2373 |
| Second Floor | 976  |

### Dimensions

| Width  | 54' - 0'' |
|--------|-----------|
| Depth  | 66' - 0'' |
| Height | 34' - 4"  |

Floorplans and Elevations are subject to change. Floorplan dimensions are approximate. Consult working drawings for actual dimensions and information. Elevations are artists' conceptions. Photographs may have been modified from the original construction documents.