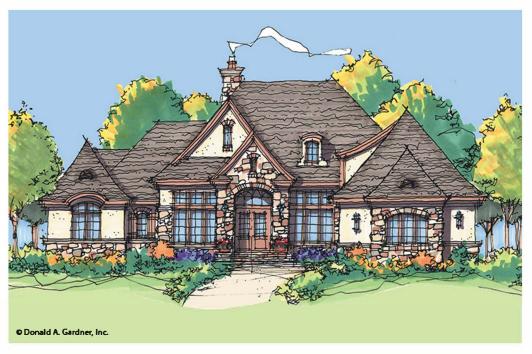

## The Hollowcrest Home Plan # W-5019

4357 heated sqft. Build cost starting at approx. \$918,953.000 Add approximately \$52,000.00 for optional bonus room. Pricing does not include outdoor fireplace.

Floorplans and elevations are subject to change. Floorplan dimensions and square footage is approximate. Elevations are artists' conceptions.