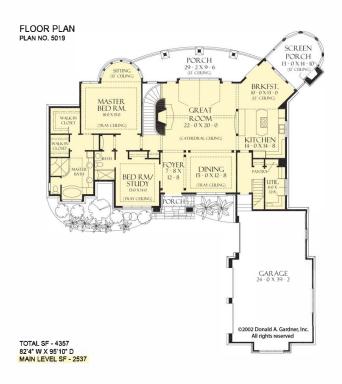

## The Hollowcrest Home Plan # W-5019

4357 heated sqft. Build cost starting at approx. \$918,953.000 Add approximately \$52,000.00 for optional bonus room. Pricing does not include outdoor fireplace.

Floorplans and elevations are subject to change. Floorplan dimensions and square footage is approximate. Elevations are artists' conceptions.

## The Hollowcrest Home Plan # W-5019

FLOOR PLAN PLAN NO. 5019

BASEMENT SF - 1820

4357 heated sqft. Build cost starting at approx. \$918,953.00 Add approximately \$52,000.00 for optional bonus room. Pricing does not include outdoor fireplace.