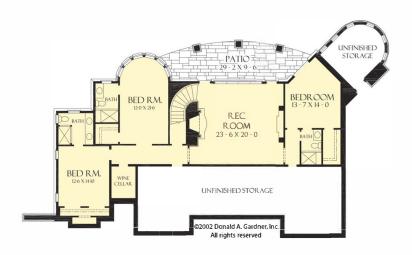

## The Hollowcrest Home Plan # W-5019

FLOOR PLAN PLAN NO. 5019

BASEMENT SF - 1820

4357 heated sqft. Build cost starting at approx. \$918,953.00 Add approximately \$52,000.00 for optional bonus room. Pricing does not include outdoor fireplace.