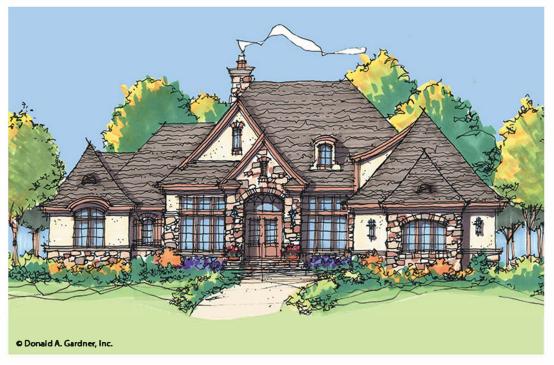

## The Hollowcrest Home Plan # W-5019

4357 heated sqft. Build cost starting at approx. \$918,953.000 Add approximately \$52,000.00 for optional bonus room. Pricing does not include outdoor fireplace.

Floorplans and elevations are subject to change. Floorplan dimensions and square footage is approximate. Elevations are artists' conceptions.