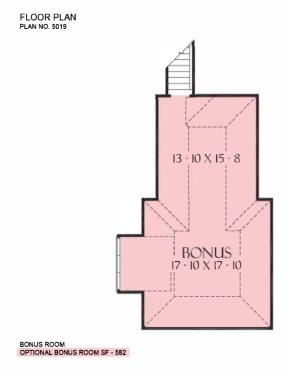

## The Hollowcrest Home Plan # W-5019

4357 heated sqft. Build cost starting at approx. \$918,953.000 Add approximately \$52,000.00 for optional bonus room. Pricing does not include outdoor fireplace.

Floorplans and elevations are subject to change. Floorplan dimensions and square footage is approximate. Elevations are artists' conceptions.