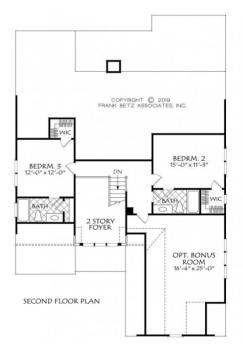

## Square Footage

| Total        | 2311 |
|--------------|------|
| First Floor  | 1694 |
| Second Floor | 617  |

## Dimensions

| Width  | 44' - 0" |
|--------|----------|
| Depth  | 67' - 3" |
| Height | 29' - 0" |

Floorplans and Elevations are subject to change. Floorplan dimensions are approximate. Consult working drawings for actual dimensions and information. Elevations are artists' conceptions. Photographs may have been modified from the original construction documents.