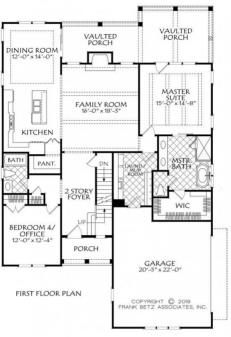

## Square Footage

| Total        | 2311 |
|--------------|------|
| First Floor  | 1694 |
| Second Floor | 617  |

## Dimensions

| Width  | 44' - 0" |
|--------|----------|
| Depth  | 67' - 3" |
| Height | 29' - 0" |

Floorplans and Elevations are subject to change. Floorplan dimensions are approximate. Consult working drawings for actual dimensions and information. Elevations are artists' conceptions. Photographs may have been modified from the original construction documents.