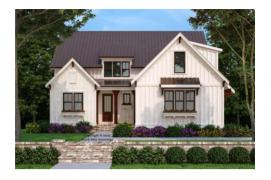

## HIGHLAND POINT

## Square Footage

| Total        | 2311 |
|--------------|------|
| First Floor  | 1694 |
| Second Floor | 617  |

## Dimensions

| Width  | 44' - 0" |
|--------|----------|
| Depth  | 67' - 3" |
| Height | 29' - 0" |

Floorplans and Elevations are subject to change. Floorplan dimensions are approximate. Consult working drawings for actual dimensions and information. Elevations are artists' conceptions. Photographs may have been modified from the original construction documents.