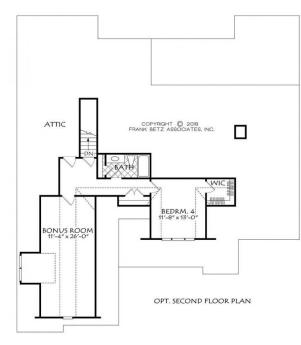

2187 heated sqft. Build cost starting at approximately \$544,813.00 (slab foundation). Add approximately \$75,000.00 for optional second floor. Add approximately \$62,000.00 for full unfinished basement. Pricing doesn't include outdoor kitchen.