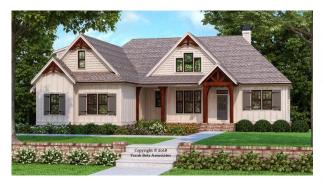

## HEMLOCK FALLS

## Dimensions

| Width  | 61' - 0'' |
|--------|-----------|
| Depth  | 68' - 6"  |
| Height | 24' - 6"  |

Floorplans and Elevations are subject to change. Floorplan dimensions are approximate. Consult working drawings for actual dimensions and information. Elevations are artists' conceptions. Photographs may have been modified from the original construction documents.