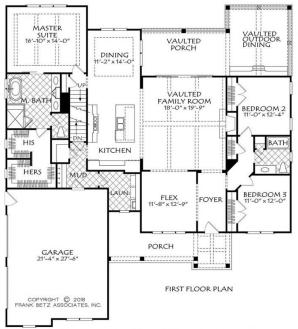

## Square Footage

| Total       | 2187 |
|-------------|------|
| First Floor | 2187 |

## Dimensions

| Width  | 61' - 0'' |
|--------|-----------|
| Depth  | 68' - 6"  |
| Height | 24' - 6"  |

Floorplans and Elevations are subject to change. Floorplan dimensions are approximate. Consult working drawings for actual dimensions and information. Elevations are artists' conceptions. Photographs may have been modified from the original construction documents.