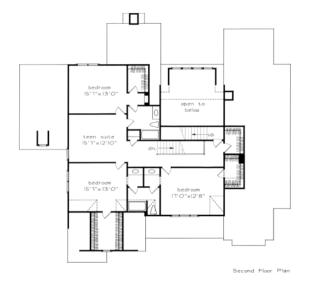

## Square Footage

| Total        | 3971 |
|--------------|------|
| First Floor  | 2504 |
| Second Floor | 1467 |

## Dimensions

| Width  | 73' - 0''  |
|--------|------------|
| Depth  | 66' - 10'' |
| Height | 33' - 6"   |

Floorplans and Elevations are subject to change. Floorplan dimensions are approximate. Consult working drawings for actual dimensions and information. Elevations are artists' conceptions. Photographs may have been modified from the original construction documents.