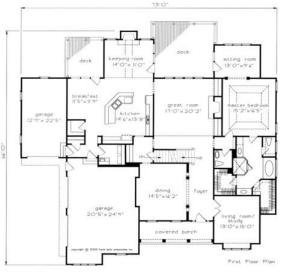

## Square Footage

| Total        | 3971 |
|--------------|------|
| First Floor  | 2504 |
| Second Floor | 1467 |

## Dimensions

| Width  | 73' - 0''  |
|--------|------------|
| Depth  | 66' - 10'' |
| Height | 33' - 6"   |

Floorplans and Elevations are subject to change. Floorplan dimensions are approximate. Consult working drawings for actual dimensions and information. Elevations are artists' conceptions. Photographs may have been modified from the original construction documents.