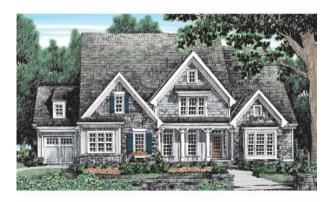

## HARTFORD SPRINGS

## Dimensions

| Width  | 73' - 0''  |
|--------|------------|
| Depth  | 66' - 10'' |
| Height | 33' - 6"   |

Floorplans and Elevations are subject to change. Floorplan dimensions are approximate. Consult working drawings for actual dimensions and information. Elevations are artists' conceptions. Photographs may have been modified from the original construction documents.