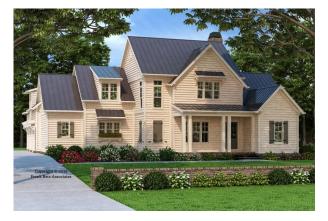

## HARPERS FERRY

## Dimensions

| Width  | 71' - 6"  |
|--------|-----------|
| Depth  | 82' - 0'' |
| Height | 33' - 9"  |

Floorplans and Elevations are subject to change. Floorplan dimensions are approximate. Consult working drawings for actual dimensions and information. Elevations are artists' conceptions. Photographs may have been modified from the original construction documents.