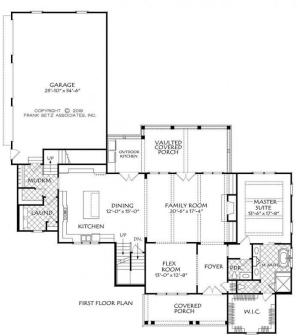

## Square Footage

| Total        | 3136 |
|--------------|------|
| First Floor  | 2041 |
| Second Floor | 1095 |

## Dimensions

| Width  | 71' - 6"  |
|--------|-----------|
| Depth  | 82' - 0'' |
| Height | 33' - 9"  |

Floorplans and Elevations are subject to change. Floorplan dimensions are approximate. Consult working drawings for actual dimensions and information. Elevations are artists' conceptions. Photographs may have been modified from the original construction documents.