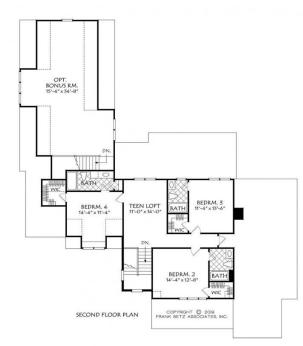

## Square Footage

| Total        | 3136 |
|--------------|------|
| First Floor  | 2041 |
| Second Floor | 1095 |

## Dimensions

| Width  | 71' - 6"  |
|--------|-----------|
| Depth  | 82' - 0'' |
| Height | 33' - 9"  |

Floorplans and Elevations are subject to change. Floorplan dimensions are approximate. Consult working drawings for actual dimensions and information. Elevations are artists' conceptions. Photographs may have been modified from the original construction documents.