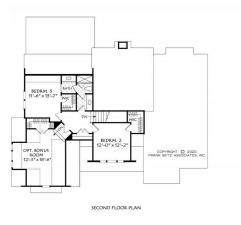

## Square Footage

| Total        | 2462 |
|--------------|------|
| First Floor  | 1880 |
| Second Floor | 582  |