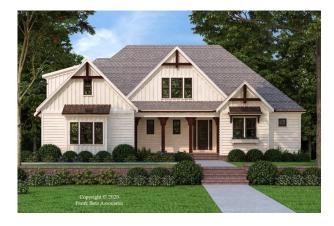

## HARGROVE FARM

## Dimensions

| Width  | 63' - 0" |
|--------|----------|
| Depth  | 57' - 0" |
| Height | 29' - 6" |

Floorplans and Elevations are subject to change. Floorplan dimensions are approximate. Consult working drawings for actual dimensions and information. Elevations are artists' conceptions. Photographs may have been modified from the original construction documents.