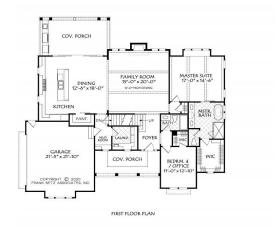

## Square Footage

| Total        | 2462 |
|--------------|------|
| First Floor  | 1880 |
| Second Floor | 582  |