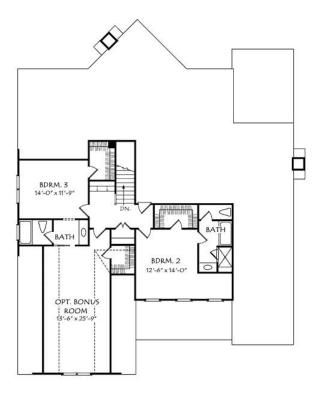

## Square Footage

| Total        | 3238 |
|--------------|------|
| First Floor  | 2449 |
| Second Floor | 789  |

## Dimensions

| Width  | 56' - 0'' |
|--------|-----------|
| Depth  | 72' - 0'' |
| Height | 32' - 0"  |

Floorplans and Elevations are subject to change. Floorplan dimensions are approximate. Consult working drawings for actual dimensions and information. Elevations are artists' conceptions. Photographs may have been modified from the original construction documents.