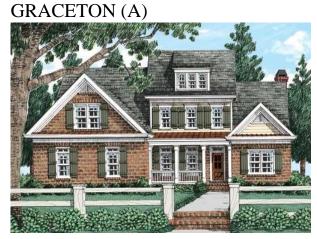

## 888.717.3003

## Square Footage

| Total        | 3238 |
|--------------|------|
| First Floor  | 2449 |
| Second Floor | 789  |

## Dimensions

| Width  | 56' - 0'' |
|--------|-----------|
| Depth  | 72' - 0'' |
| Height | 32' - 0"  |

Floorplans and Elevations are subject to change. Floorplan dimensions are approximate. Consult working drawings for actual dimensions and information. Elevations are artists' conceptions. Photographs may have been modified from the original construction documents.