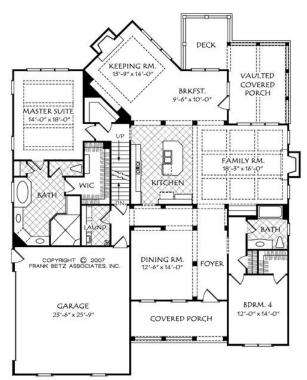

## Square Footage

| Total        | 3238 |
|--------------|------|
| First Floor  | 2449 |
| Second Floor | 789  |

## Dimensions

| Width  | 56' - 0'' |
|--------|-----------|
| Depth  | 72' - 0'' |
| Height | 32' - 0"  |

Floorplans and Elevations are subject to change. Floorplan dimensions are approximate. Consult working drawings for actual dimensions and information. Elevations are artists' conceptions. Photographs may have been modified from the original construction documents.