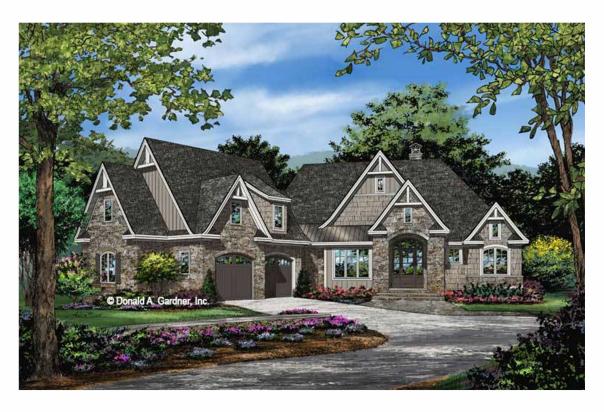

## The Ethan Home Plan # W-1445-D

2880 heated sqft.
Build cost starting at approx. \$691,226.00.
Add approx. \$63,000.00 for optional bonus room.
Pricing does not include outdoor fireplace.

Floorplans and elevations are subject to change. Floorplan dimensions and square footage is approximate. Elevations are artists' conceptions.