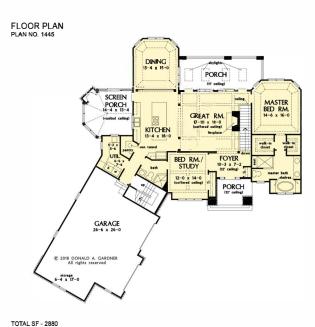

## The Ethan Home Plan # W-1445-D

FLOOR PLAN PLAN NO. 1445

TOTAL SF - 2880 80'5" W X 79'4" D MAIN LEVEL SF - 1041

2880 heated sqft. Build cost starting at approx. \$691,226.00. Add approx. \$63,000.00 for optional bonus room. Pricing does not include outdoor fireplace. Floorplans and elevations are subject to change. Floorplan dimensions and square footage is approximate. Elevations are artists' conceptions.