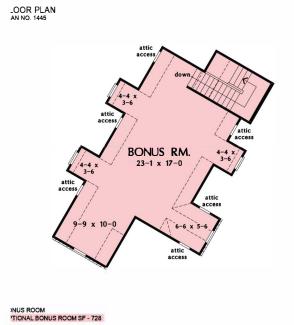

## The Ethan Home Plan # W-1445-D

2880 heated sqft.
Build cost starting at approx. \$691,226.00.
Add approx. \$63,000.00 for optional bonus room.
Pricing does not include outdoor fireplace.

Floorplans and elevations are subject to change. Floorplan dimensions and square footage is approximate. Elevations are artists' conceptions.