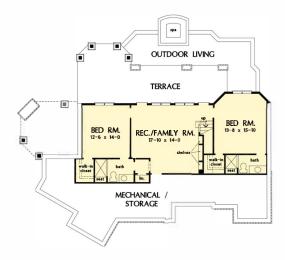

## The Ethan Home Plan # W-1445-D

FLOOR PLAN PLAN NO. 1445

TOTAL SF - 2880 80'5" W X 79'4" D MAIN LEVEL SF - 1041

2880 heated sqft. Build cost starting at approx. \$691,226.00. Add approx. \$63,000.00 for optional bonus room. Pricing does not include outdoor fireplace. Floorplans and elevations are subject to change. Floorplan dimensions and square footage is approximate. Elevations are artists' conceptions.