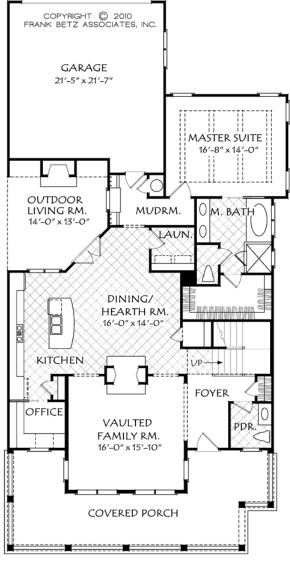

## 888.717.3003

DOGWOOD CREEK

FIRST FLOOR PLAN

2474 heated sqft. Build cost starting at approx. \$559,375.00 slab foundation) Pricing does include outdoor fireplace Add approximately \$45,000.00 for full unfinished basement

## Square Footage

| Total        | 2202 |
|--------------|------|
| First Floor  | 1554 |
| Second Floor | 648  |
| Opt. Bonus   | 272  |

## Dimensions

| Width  | 39' - 0"  |
|--------|-----------|
| Depth  | 76' - 6'' |
| Height | 33' - 0"  |

second floor plan

Floorplans and Elevations are subject to change. Floorplan dimensions are approximate. Consult working drawings for actual dimensions and information. Elevations are artists' conceptions. Photographs may have been modified from the original construction documents.

2474 heated sqft. Build cost starting at approx. \$559,375.00 slab foundation) Pricing does include outdoor fireplace Add approximately \$45,000.00 for full unfinished basement