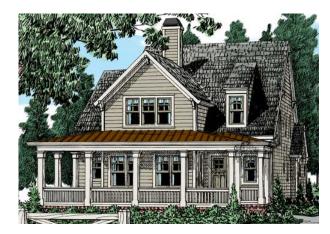

## 888.717.3003

DOGWOOD CREEK

FIRST FLOOR PLAN

2474 heated sqft. Build cost starting at approx. \$559,375.00 slab foundation) Pricing does include outdoor fireplace Add approximately \$45,000.00 for full unfinished basement

2474 heated sqft. Build cost starting at approx. \$559,375.00 slab foundation) Pricing does include outdoor fireplace Add approximately \$45,000.00 for full unfinished basement