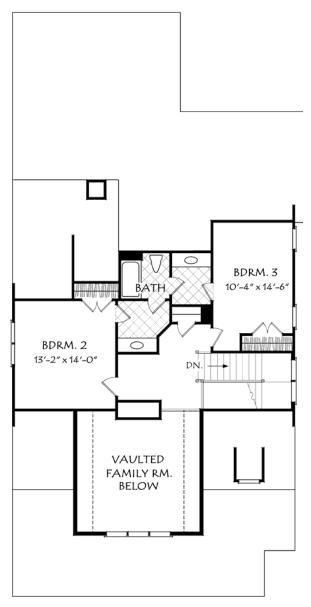

## Square Footage

| Total        | 2202 |
|--------------|------|
| First Floor  | 1554 |
| Second Floor | 648  |
| Opt. Bonus   | 272  |

## Dimensions

| Width  | 39' - 0"  |
|--------|-----------|
| Depth  | 76' - 6'' |
| Height | 33' - 0"  |

second floor plan

Floorplans and Elevations are subject to change. Floorplan dimensions are approximate. Consult working drawings for actual dimensions and information. Elevations are artists' conceptions. Photographs may have been modified from the original construction documents.