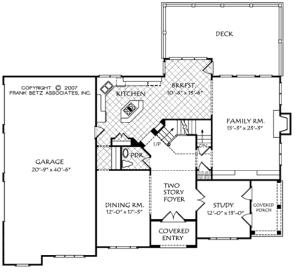

## Square Footage

| Total        | 3633 |
|--------------|------|
| First Floor  | 1494 |
| Second Floor | 2139 |