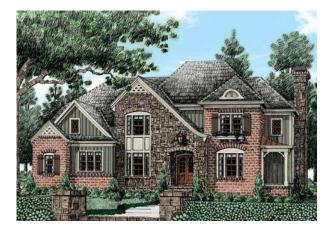

## DEERWOOD (C)

## Dimensions

| Width  | 65' - 4" |
|--------|----------|
| Depth  | 47' - 0" |
| Height | 35' - 0" |

Floorplans and Elevations are subject to change. Floorplan dimensions are approximate. Consult working drawings for actual dimensions and information. Elevations are artists' conceptions. Photographs may have been modified from the original construction documents.