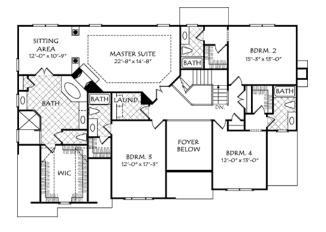

## Square Footage

| Total        | 3633 |
|--------------|------|
| First Floor  | 1494 |
| Second Floor | 2139 |