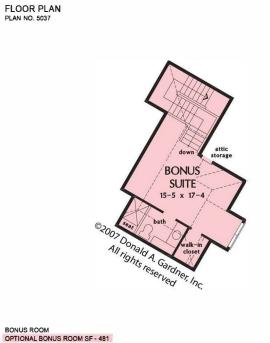

## The Clubwell Manor Home Plan # W-5037

4693 heated sqft.
Build cost starting at approx. \$977.184.00.
Add approximately \$56,000.00 for optional second floor.
Pricing does not include outdoor fireplace, outdoor kitchen, and elevator.

Floorplans and elevations are subject to change. Floorplan dimensions and square footage is approximate. Elevations are artists' conceptions.