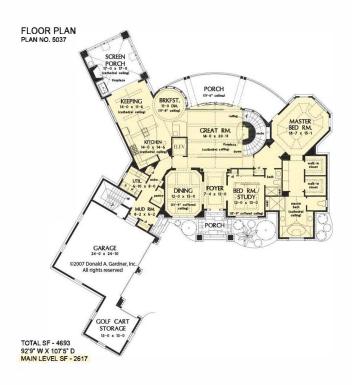

## The Clubwell Manor Home Plan # W-5037

4693 heated sqft.
Build cost starting at approx. \$977.184.00.
Add approximately \$56,000.00 for optional second floor.
Pricing does not include outdoor fireplace, outdoor kitchen, and elevator.

Floorplans and elevations are subject to change. Floorplan dimensions and square footage is approximate. Elevations are artists' conceptions.