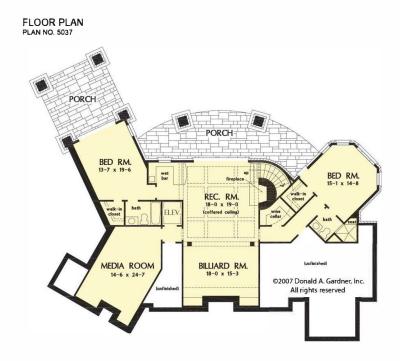

## The Clubwell Manor Home Plan # W-5037

BASEMENT LEVEL SF - 2076

4693 heated sqft.
Build cost starting at approx. \$977,184.00.
Add approximately \$56,000.00 for optional second floor.
Pricing does not include outdoor fireplace, outdoor kitchen, and elevator.

Floorplans and elevations are subject to change. Floorplan dimensions and square footage is approximate. Elevations are artists' conceptions.