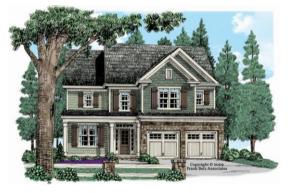

## CLARKSVILLE

## Dimensions

| Width  | 40' - 6" |
|--------|----------|
| Depth  | 43' - 4" |
| Height | 31' - 0" |

Floorplans and Elevations are subject to change. Floorplan dimensions are approximate. Consult working drawings for actual dimensions and information. Elevations are artists' conceptions. Photographs may have been modified from the original construction documents.

2328 heated sqft. Build cost starting at approx. \$474,221.00 (slab foundation) Add approximately \$29,000.00 for full unfinished basement.