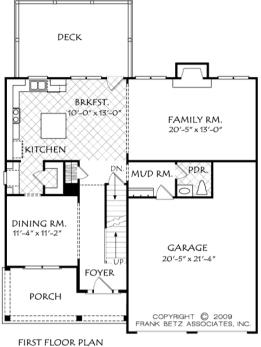

## Square Footage

SECOND FLOOR

| Total        | 2328 |
|--------------|------|
| First Floor  | 997  |
| Second Floor | 1331 |