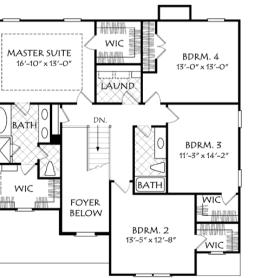

## Square Footage

SECOND FLOOR

| Total        | 2328 |
|--------------|------|
| First Floor  | 997  |
| Second Floor | 1331 |