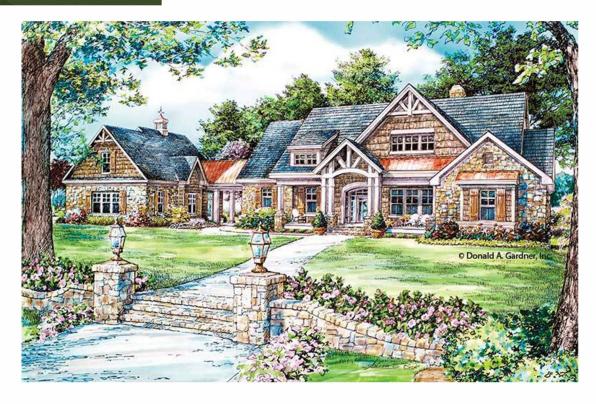

## The Cedar Ridge Home Plan # W-1125-D

FLOOR PLAN PLAN NO. 1125

FLOOR PLAN PLAN NO. 1125

TOTAL SF - 3610 62'8" W X 64'2" D MAIN LEVEL SF - 2337

3610 heated sqft. Build cost starting at approx. \$893,788.00. Add approx. \$60,000.00 for optional bonus room. BONUS ROOM OPTIONAL BONUS ROOM SF - 679