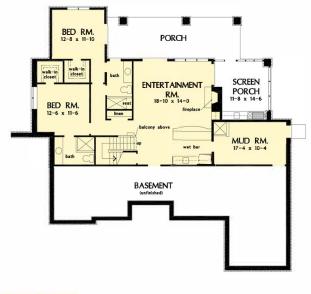

## The Cedar Ridge Home Plan # W-1125-D

FLOOR PLAN PLAN NO. 1125

BASEMENT SF - 1273

3610 heated sqft. Build cost starting at approx. \$893,788.00. Add approx. \$60,000.00 for optional bonus room. Floorplans and elevations are subject to change. Floorplan dimensions and square footage is approximate. Elevations are artists' conceptions.