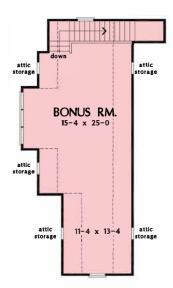

## The Cedar Ridge Home Plan # W-1125-D

FLOOR PLAN PLAN NO. 1125

FLOOR PLAN PLAN NO. 1125

TOTAL SF - 3610 62'8" W X 64'2" D MAIN LEVEL SF - 2337

3610 heated sqft. Build cost starting at approx. \$893,788.00. Add approx. \$60,000.00 for optional bonus room. BONUS ROOM OPTIONAL BONUS ROOM SF - 679