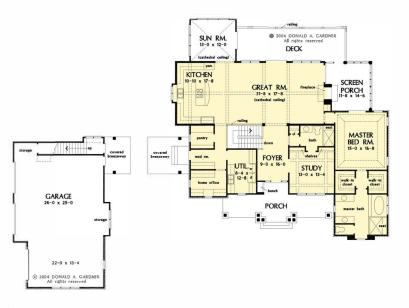

## The Cedar Ridge Home Plan # W-1125-D

FLOOR PLAN PLAN NO. 1125

FLOOR PLAN PLAN NO. 1125

TOTAL SF - 3610 62'8" W X 64'2" D MAIN LEVEL SF - 2337

3610 heated sqft. Build cost starting at approx. \$893,788.00. Add approx. \$60,000.00 for optional bonus room. BONUS ROOM OPTIONAL BONUS ROOM SF - 679