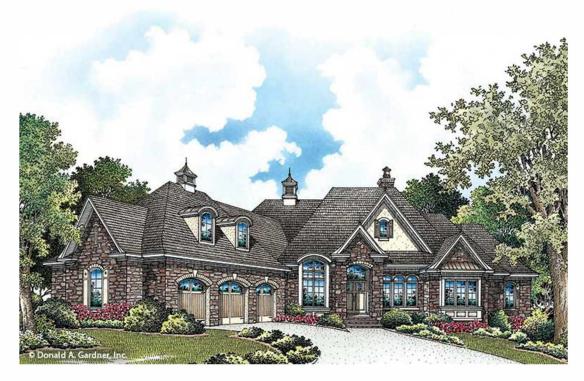

## The Capistrano Home Plan # W-1227-D

4446 heated sqft. Build cost starting at approx. \$977,696.00. Add approx. \$48,000.00 for optional bonus room. Pricing does not include elevator. Floorplans and elevations are subject to change. Floorplan dimensions and square footage is approximate. Elevations are artists' conceptions.