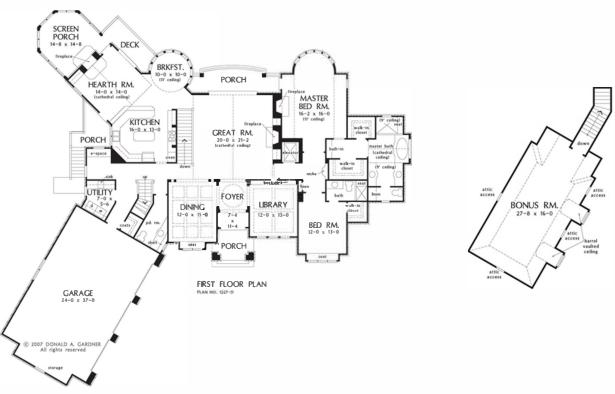

## The Capistrano Home Plan # W-1227-D

4446 heated sqft. Build cost starting at approx. \$977,696.00. Add approx. \$48,000.00 for optional bonus room. Pricing does not include elevator. Floorplans and elevations are subject to change. Floorplan dimensions and square footage is approximate. Elevations are artists' conceptions.