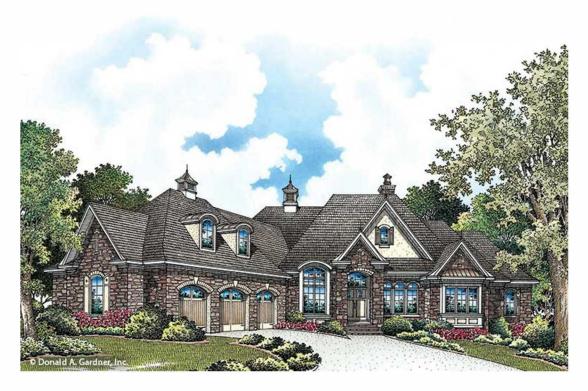

## The Capistrano Home Plan # W-1227-D

4446 heated sqft. Build cost starting at approx. \$977,696.00. Add approx. \$48,000.00 for optional bonus room. Pricing does not include elevator. Floorplans and elevations are subject to change. Floorplan dimensions and square footage is approximate. Elevations are artists' conceptions.