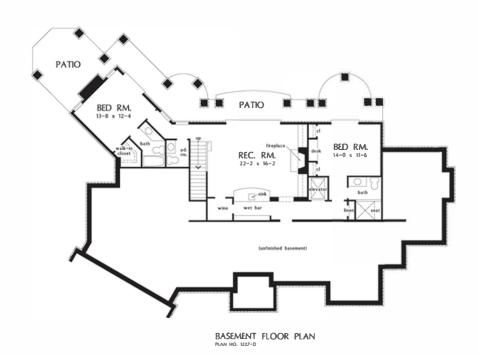

## The Capistrano Home Plan # W-1227-D

4446 heated sqft. Build cost starting at approx. \$977,696.00. Add approx. \$48,000.00 for optional bonus room. Pricing does not include elevator. Floorplans and elevations are subject to change. Floorplan dimensions and square footage is approximate. Elevations are artists' conceptions.