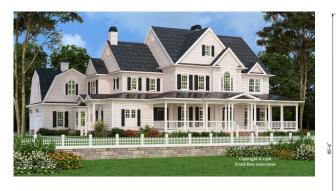

## **BROOKSHIRE MANOR**

## Dimensions

| Width  | 85' - 0" |
|--------|----------|
| Depth  | 85' - 6" |
| Height | 39' - 0" |

Floorplans and Elevations are subject to change. Floorplan dimensions are approximate. Consult working drawings for actual dimensions and information. Elevations are artists' conceptions. Photographs may have been modified from the original construction documents.

5466 heated sqft. Build cost starting at approx. \$1,053,442.00 (slab foundation) Add approximately \$78,000.00 for full unfinished basement