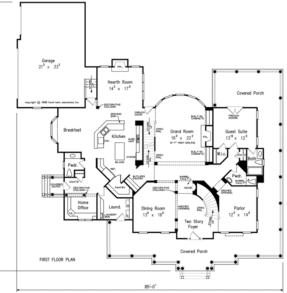

## Square Footage

| Total        | 5466 |
|--------------|------|
| First Floor  | 2732 |
| Second Floor | 2734 |

## Dimensions

| Width  | 85' - 0" |
|--------|----------|
| Depth  | 85' - 6" |
| Height | 39' - 0" |

Floorplans and Elevations are subject to change. Floorplan dimensions are approximate. Consult working drawings for actual dimensions and information. Elevations are artists' conceptions. Photographs may have been modified from the original construction documents.