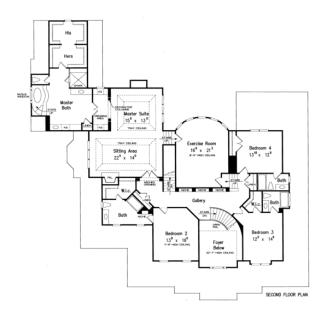

## Square Footage

| Total        | 5466 |
|--------------|------|
| First Floor  | 2732 |
| Second Floor | 2734 |

## Dimensions

| Width  | 85' - 0" |
|--------|----------|
| Depth  | 85' - 6" |
| Height | 39' - 0" |

Floorplans and Elevations are subject to change. Floorplan dimensions are approximate. Consult working drawings for actual dimensions and information. Elevations are artists' conceptions. Photographs may have been modified from the original construction documents.