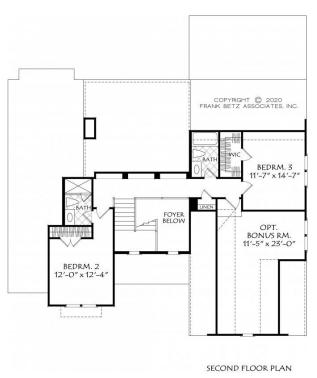

## Square Footage

| Total        | 2575 |
|--------------|------|
| First Floor  | 1898 |
| Second Floor | 677  |