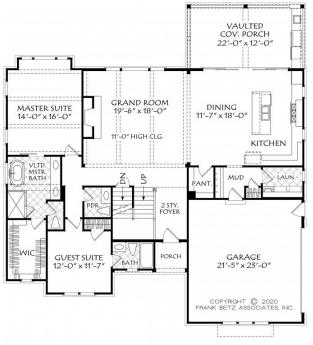

## **BLAIR VALLEY**

FIRST FLOOR PLAN

## Square Footage

| Total        | 2575 |
|--------------|------|
| First Floor  | 1898 |
| Second Floor | 677  |

## Dimensions

| Width  | 56' - 0'' |
|--------|-----------|
| Depth  | 60' - 0'' |
| Height | 29' - 0"  |

Floorplans and Elevations are subject to change. Floorplan dimensions are approximate. Consult working drawings for actual dimensions and information. Elevations are artists' conceptions. Photographs may have been modified from the original construction documents.