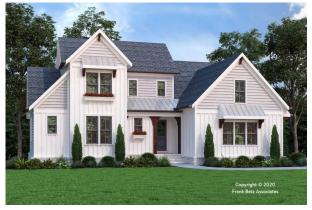

## **BLAIR VALLEY**

FIRST FLOOR PLAN

## Dimensions

| Width  | 56' - 0'' |
|--------|-----------|
| Depth  | 60' - 0'' |
| Height | 29' - 0"  |

Floorplans and Elevations are subject to change. Floorplan dimensions are approximate. Consult working drawings for actual dimensions and information. Elevations are artists' conceptions. Photographs may have been modified from the original construction documents.

2911 heated sqft. Build cost starting at approx. \$584,891.00 (slab foundation). Add approximately \$54,000.00 for full unfinished basement. Pricing doesn't include outdoor kitchen.