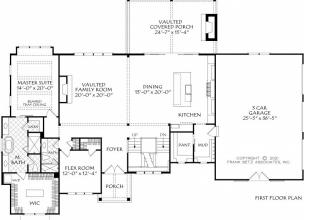

## Square Footage

| Total        | 3651 |
|--------------|------|
| First Floor  | 2391 |
| Second Floor | 1260 |

## Dimensions

| Width  | 88' - 6" |
|--------|----------|
| Depth  | 63' - 0" |
| Height | 33' - 2" |

Floorplans and Elevations are subject to change. Floorplan dimensions are approximate. Consult working drawings for actual dimensions and information. Elevations are artists' conceptions. Photographs may have been modified from the original construction documents.