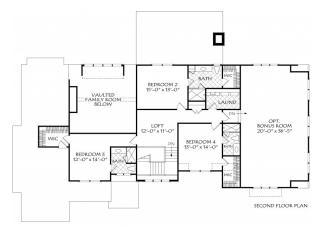

## Square Footage

| Total        | 3651 |
|--------------|------|
| First Floor  | 2391 |
| Second Floor | 1260 |

## Dimensions

| Width  | 88' - 6" |
|--------|----------|
| Depth  | 63' - 0" |
| Height | 33' - 2" |

Floorplans and Elevations are subject to change. Floorplan dimensions are approximate. Consult working drawings for actual dimensions and information. Elevations are artists' conceptions. Photographs may have been modified from the original construction documents.