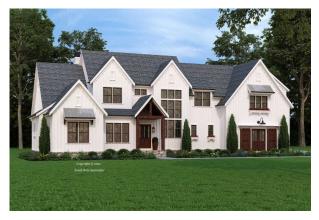

## BETHEL PARK

## Dimensions

| Width  | 88' - 6" |
|--------|----------|
| Depth  | 63' - 0" |
| Height | 33' - 2" |

Floorplans and Elevations are subject to change. Floorplan dimensions are approximate. Consult working drawings for actual dimensions and information. Elevations are artists' conceptions. Photographs may have been modified from the original construction documents.