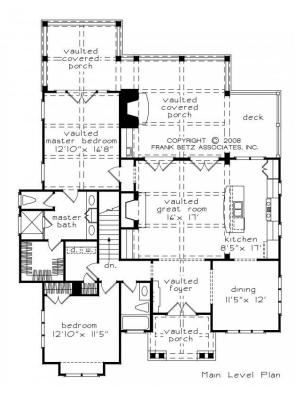

#### 1 -terrace gam*e roo*m 12'7"× 16'8' COPYRIGHT © 2008 FRANK BETZ ASSOCIATES, INC. up recreation room 23'10"× 16'9" bedroom 12'10"× 11 11'5" AN IN THE wet Ьа unfinished storage unfinished storage Lower Level Plan

## Square Footage

| Total | 2626 |
|-------|------|
| Total | 2626 |

#### Dimensions

| Width  | 45' - 0" |
|--------|----------|
| Depth  | 61' - 0" |
| Height | 26' - 4" |

Floorplans and Elevations are subject to change. Floorplan dimensions are approximate. Consult working drawings for actual dimensions and information. Elevations are artists' conceptions. Photographs may have been modified from the original construction documents.