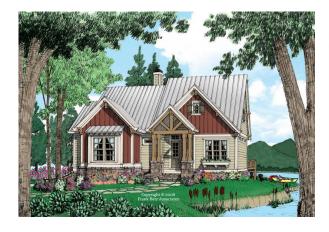

### ALLEGHENY

#### Dimensions

| Width  | 45' - 0" |
|--------|----------|
| Depth  | 61' - 0" |
| Height | 26' - 4" |

Floorplans and Elevations are subject to change. Floorplan dimensions are approximate. Consult working drawings for actual dimensions and information. Elevations are artists' conceptions. Photographs may have been modified from the original construction documents.

# 2626 heated sqft. Build cost starting at approx. \$645,370.00 (not including outdoor fireplaces or outdoor kitchen)